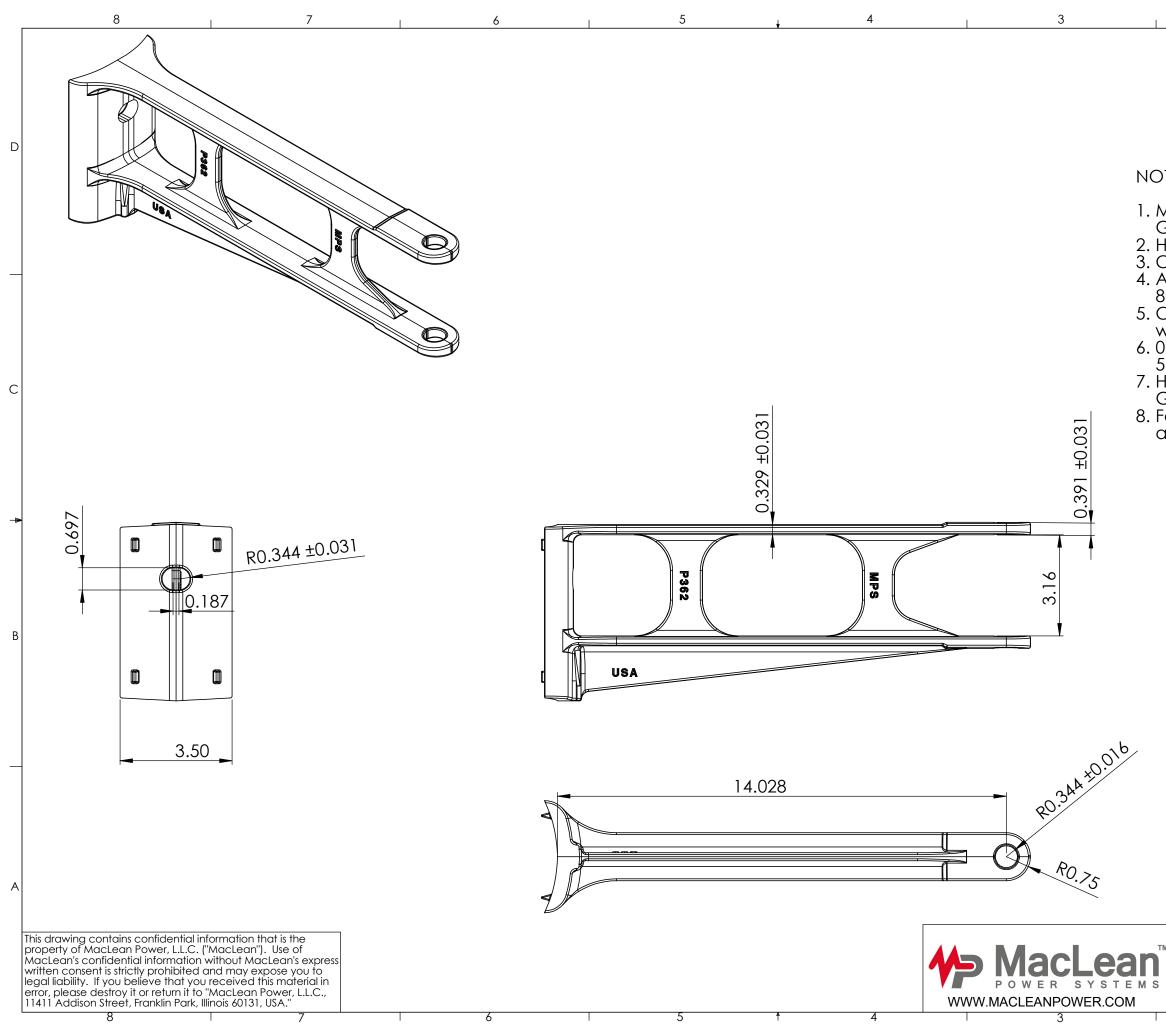

|                                                                                                                                                                                                                                                                                                                                                                                                                                                                                                                                               |            | 2 | 1 1                            |        |   |  |  |  |  |
|-----------------------------------------------------------------------------------------------------------------------------------------------------------------------------------------------------------------------------------------------------------------------------------------------------------------------------------------------------------------------------------------------------------------------------------------------------------------------------------------------------------------------------------------------|------------|---|--------------------------------|--------|---|--|--|--|--|
|                                                                                                                                                                                                                                                                                                                                                                                                                                                                                                                                               | PAPER SIZE |   | DRAWING NUMBER                 |        |   |  |  |  |  |
|                                                                                                                                                                                                                                                                                                                                                                                                                                                                                                                                               | REV DATE   |   | D=704/                         | REV BY |   |  |  |  |  |
|                                                                                                                                                                                                                                                                                                                                                                                                                                                                                                                                               | 3          |   | DRAWN IN 3-D FROM 3-9347 Rev.2 | KMK    |   |  |  |  |  |
|                                                                                                                                                                                                                                                                                                                                                                                                                                                                                                                                               |            |   |                                |        |   |  |  |  |  |
|                                                                                                                                                                                                                                                                                                                                                                                                                                                                                                                                               |            |   |                                |        | D |  |  |  |  |
| OTE                                                                                                                                                                                                                                                                                                                                                                                                                                                                                                                                           | S:         |   |                                |        |   |  |  |  |  |
| Material - Ductile Iron per ASTM A-536,<br>Grade 654512, BHN 156-217<br>Hot dip Galvanize per ASTM A153<br>Critical Dimensions marked.<br>All other Dimensions on 3-D Model ISO<br>3062 CT9 and Best Fit alignment.<br>Casting must be free from burs, seams,<br>welds, holes, filler and sharp edges.<br>0.688" holes need to be in line, such that a<br>5/8" pin can go through both holes.<br>Holes may be cored or drilled prior to<br>Galvanize.<br>For More Detailed Information on Markings<br>and other Dimensions see 3-9347 Rev. 2. |            |   |                                |        |   |  |  |  |  |
|                                                                                                                                                                                                                                                                                                                                                                                                                                                                                                                                               |            |   | 0.250 ±0.031                   |        | ∎ |  |  |  |  |
|                                                                                                                                                                                                                                                                                                                                                                                                                                                                                                                                               |            |   |                                |        | _ |  |  |  |  |

Part #: P63747

|    | DRAWING NUMBER: 3-9347 |           |                                                 | DO NOT SCALE DRAWING |     |  |
|----|------------------------|-----------|-------------------------------------------------|----------------------|-----|--|
|    | Sheet1                 | F 1       | CAD GENERATED DRAWING<br>DO NOT MANUALLY UPDATE |                      |     |  |
|    | RAWING DESCRIPTION:    |           | DESIGN DATE: 06/01/94                           |                      |     |  |
| тм | P-362                  | 2         |                                                 | DRAWN BY:            | JAP |  |
|    | EXTENSION B            | ENGINEER: |                                                 |                      |     |  |
| 5  |                        |           |                                                 | APPROVED:            |     |  |
|    | DRAWING SCALE: 1:1     |           |                                                 |                      |     |  |
|    | 2                      |           |                                                 | 1                    |     |  |