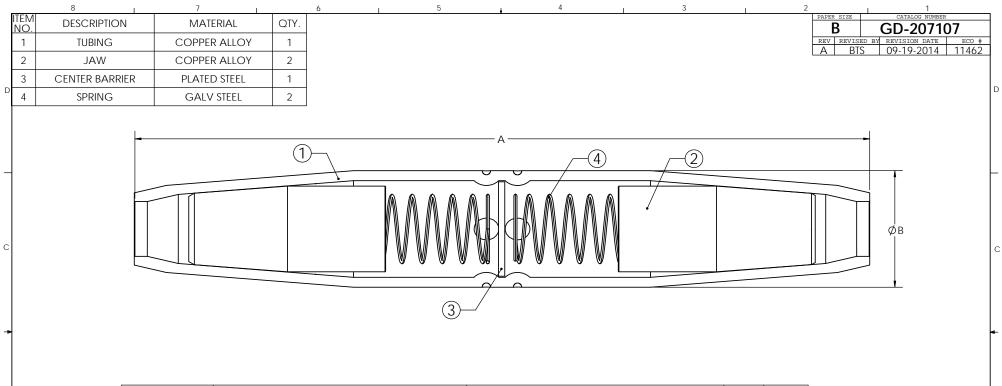

| CATALOG NO. | LARGE END             |                        |                      | SMALL END             |                        |                      |      | Í    |  |
|-------------|-----------------------|------------------------|----------------------|-----------------------|------------------------|----------------------|------|------|--|
|             | CU SOLID<br>ASTM-B258 | CU 7-STRAND<br>ASTM-B8 | COPPERWELD<br>STRAND | CU SOLID<br>ASTM-B258 | CU 7-STRAND<br>ASTM-B8 | COPPERWELD<br>STRAND | A IN | B IN |  |
| 207107      | 3/0                   | 2/0                    | -                    | 2/0                   | 1/0                    | 2A                   | 5.88 | .75  |  |