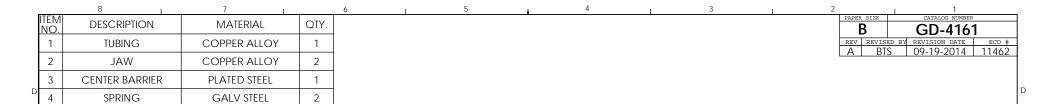

MACLEAN POWER SYSTEMS

WWW.MACLEANPOWER.COM

GD-4161

SHEET NAME: 1 OF 1

DRAWING DESCRIPTION: 4161 COPPER REDUCER

DRAWN BY: BTS DESIGN 09-17-14