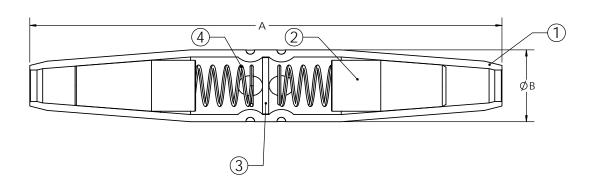

| CATALOG NO. | LARGE END             |                        |                      | SMALL END             |                        |                      |      |      |
|-------------|-----------------------|------------------------|----------------------|-----------------------|------------------------|----------------------|------|------|
|             | CU SOLID<br>ASTM-B258 | CU 7-STRAND<br>ASTM-B8 | COPPERWELD<br>STRAND | CU SOLID<br>ASTM-B258 | CU 7-STRAND<br>ASTM-B8 | COPPERWELD<br>STRAND | A IN | BIN  |
| 4161        | #4                    | -                      | 8A                   | #6                    | #8                     | -                    | 3.67 | 0.50 |

MACLEAN POWER SYSTEMS

WWW.MACLEANPOWER.COM

GD-4161

SHEET NAME: 1 OF 1

DRAWING DESCRIPTION: 4161 COPPER REDUCER

DRAWN BY: BTS DESIGN 09-17-14