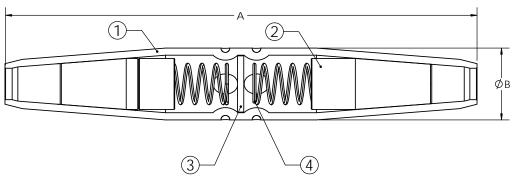

| CATALOG NO. | LARGE END             |                        |                      | SMALL END             |                        |                      |      |      |
|-------------|-----------------------|------------------------|----------------------|-----------------------|------------------------|----------------------|------|------|
|             | CU SOLID<br>ASTM-B258 | CU 7-STRAND<br>ASTM-B8 | COPPERWELD<br>STRAND | CU SOLID<br>ASTM-B258 | CU 7-STRAND<br>ASTM-B8 | COPPERWELD<br>STRAND | A IN | B IN |
| 4741        | #3                    | #4                     | 6A                   | #4                    | #6                     | 8A                   | 3.67 | 0.50 |

MACLEAN POWER SYSTEMS

SHEET MARE:
DRAWLING DESCRIPTION OF THE POWER SYSTEMS

SHEET MARE:
4741 CO

DRAWING DESCRIPTION: 4741 COPPER REDUCER

GD-4741

WWW.MACLEANPOWER.COM

DRAWN BY: BTS DESIGN 09-17-14

1 OF 1