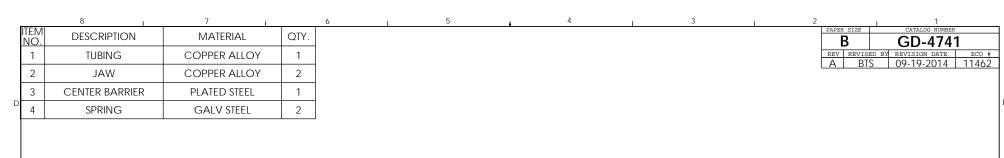

| CATALOG NO. | LARGE END             |                        |                      | SMALL END             |                        |                      |      |      |
|-------------|-----------------------|------------------------|----------------------|-----------------------|------------------------|----------------------|------|------|
|             | CU SOLID<br>ASTM-B258 | CU 7-STRAND<br>ASTM-B8 | COPPERWELD<br>STRAND | CU SOLID<br>ASTM-B258 | CU 7-STRAND<br>ASTM-B8 | COPPERWELD<br>STRAND | A IN | B IN |
| 4741        | #3                    | #4                     | 6A                   | #4                    | #6                     | 8A                   | 3.67 | 0.50 |