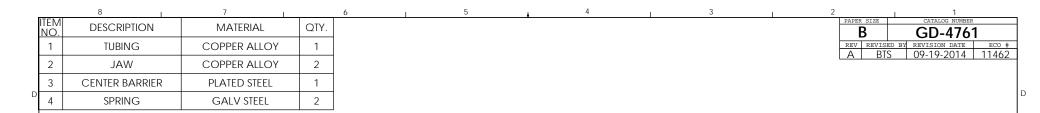

| CATALOG NO. | LARGE END             |                        |                      | SMALL END             |                        |                      |      |      |
|-------------|-----------------------|------------------------|----------------------|-----------------------|------------------------|----------------------|------|------|
|             | CU SOLID<br>ASTM-B258 | CU 7-STRAND<br>ASTM-B8 | COPPERWELD<br>STRAND | CU SOLID<br>ASTM-B258 | CU 7-STRAND<br>ASTM-B8 | COPPERWELD<br>STRAND | A IN | BIN  |
| 4761        | #3                    | #4                     | 6A                   | #6                    | #8                     | -                    | 3.67 | 0.50 |

MACLEAN POWER SYSTEMS

DRAWING DESCRIPTION: 4761 COPPER REDUCER

WWW.MACLEANPOWER.COM

DRAWN BY: BTS DESIGN 09-17-14

1 OF 1

GD-4761

Sheet NAME: Sheet1