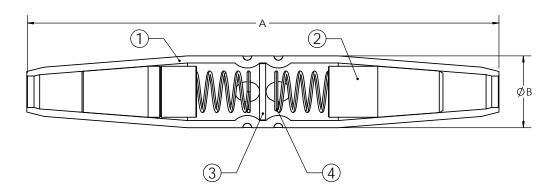

| CATALOG NO. | LARGE END             |                        |                      | SMALL END             |                        |                      |      |      |
|-------------|-----------------------|------------------------|----------------------|-----------------------|------------------------|----------------------|------|------|
|             | CU SOLID<br>ASTM-B258 | CU 7-STRAND<br>ASTM-B8 | COPPERWELD<br>STRAND | CU SOLID<br>ASTM-B258 | CU 7-STRAND<br>ASTM-B8 | COPPERWELD<br>STRAND | A IN | BIN  |
| 4761        | #3                    | #4                     | 6A                   | #6                    | #8                     | -                    | 3.67 | 0.50 |

MACLEAN POWER SYSTEMS

DRAWING DESCRIPTION: 4761 COPPER REDUCER

WWW.MACLEANPOWER.COM

DRAWN BY: BTS DESIGN 09-17-14

1 OF 1

GD-4761

Sheet NAME: Sheet1