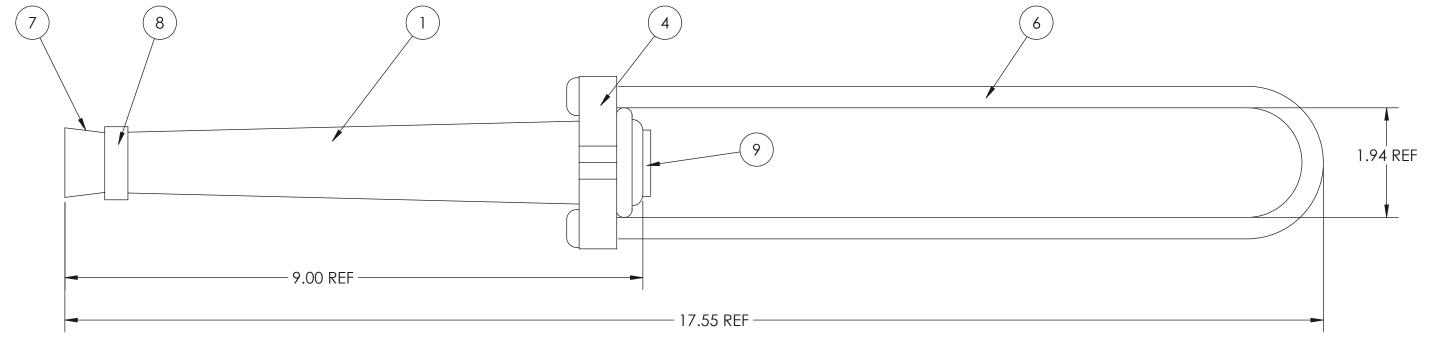

| ITEM # | DESCRIPTION         | MATERIAL                   | QUANTITY |
|--------|---------------------|----------------------------|----------|
| 1      | TUBE                | ALUMINUM ALLOY             | 1        |
| 2      | JAW                 | DIE CAST<br>ALUMINUM ALLOY | 2        |
| 3      | SPRING              | GALVANIZED STEEL           | 1        |
| 4      | YOKE                | ALUMINUM                   | 1        |
| 5      | PILOT CUP           | ALUMINUM                   | 1        |
| 6      | FDS BAIL            | STAINLESS STEEL            | 1        |
| 7      | STRANDGUIDE         | PLASTIC (PINK)             | 1        |
| 8      | INDICATOR<br>SLEEVE | PLASTIC (BLACK)            | 1        |
| 9      | END PLUG            | PLASTIC (BLUE)             | 1        |

## Notes:

All dimensions are in inches. All dimensions are reference. Standard pack is 25.

| RAWING NUMBER:      |        |  |  |
|---------------------|--------|--|--|
| GD-7656AP FDS       |        |  |  |
| Bheet1              | 1 OF 1 |  |  |
| RAWING DESCRIPTION: |        |  |  |