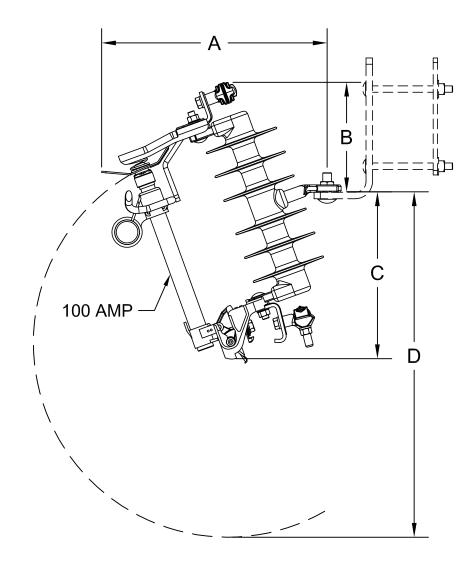

#### **Dimensions**

| Dimension A: | 12.5 in | 318 mm |
|--------------|---------|--------|
| Dimension B: | 6.3 in  | 160 mm |
| Dimension C: | 9.8 in  | 249 mm |
| Dimension D: | 20.3 in | 516 mm |