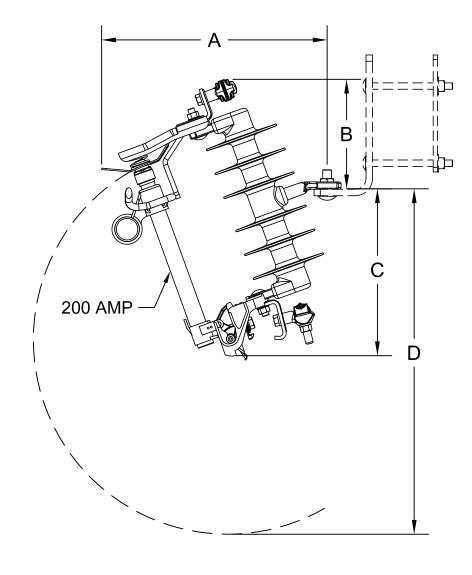

#### **Dimensions**

| Dimension A: | 12.5 in | 318 mm |
|--------------|---------|--------|
| Dimension B: | 6.3 in  | 160 mm |
| Dimension C: | 9.8 in  | 249 mm |
| Dimension D: | 20.3 in | 516 mm |