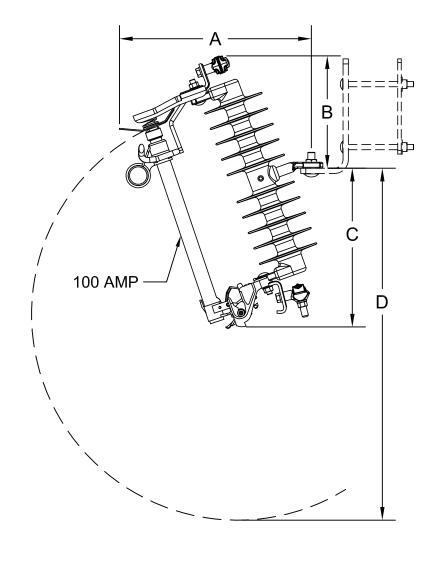

## **Physical Characteristics**

| Weight:            | 10.0 lbs | 4.5 kg |
|--------------------|----------|--------|
| Leakage to Ground: | 22.5 in  | 572 mm |
| Fuse Length:       | 14.8 in  | 376 mm |

#### Rating

| Nominal kV:             | 25.0 kV   |
|-------------------------|-----------|
| Maximum kV:             | 27.0 kV   |
| BIL:                    | 150 kV    |
| Continuous Current:     | 100 amp   |
| Interrupting/Momentary: | 8,000 amp |

#### **Dimensions**

| Dimension A: | 13.9 in | 353 mm |
|--------------|---------|--------|
| Dimension B: | 7.9 in  | 201 mm |
| Dimension C: | 11.4 in | 290 mm |
| Dimension D: | 25.3 in | 643 mm |