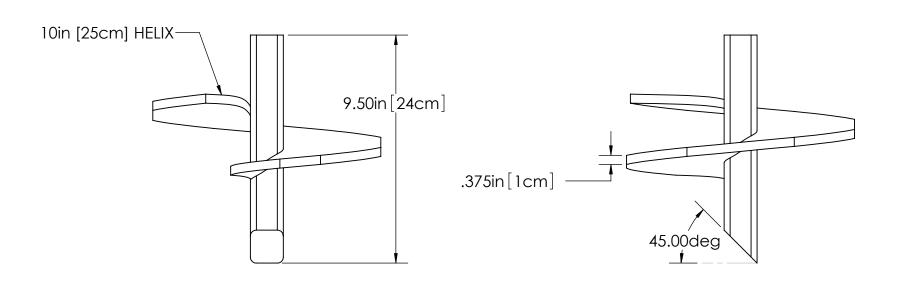

## NOTES:

- 1. PAINT DARK GREEN AFTER FABRICATION.
- 2. ANCHOR IS RATED AT 6,000 FT-LBS (8,135 Nm) INSTALLATION TORQUE.
- 3. 3in [7.5cm] HELIX PITCH.

**MACLEAN POWER SYSTEMS** www.macleanpower.com

DRAWING NUMBER: D102-6

SHEET1 1 OF 1

PRODUCT DESCRIPTION

1-3/8" SOLID SQUARE POWER HUB ANCHOR

DRAWN BY: CRL

This drawing contains confidential information that is the property of MacLean Power, L.L.C. ("MacLean"). Use of MacLean's confidential information without MacLean's express written consent is strictly prohibited and may expose you you to legal liability. If you believe that you received this material in error, please destroy it or return it to "MacLean Power, L.L.C., 11411 Addison Street, Franklin Park, Illinois 60131, "USA."