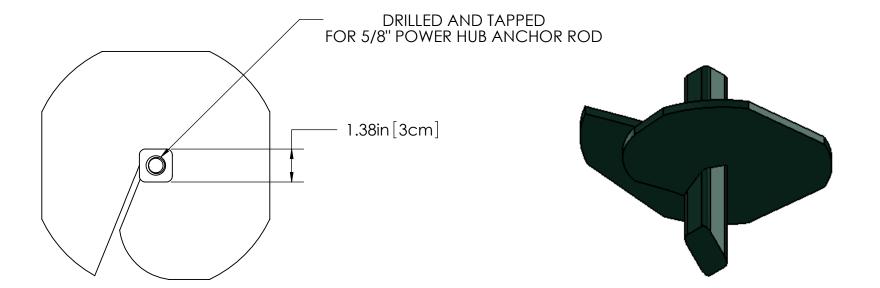

## NOTES:

- 1. PAINT DARK GREEN AFTER FABRICATION.
- 2. ANCHOR IS RATED AT 6,000 FT-LBS (8,135 Nm) INSTALLATION TORQUE.
- 3. 3in [7.5cm] HELIX PITCH.

**MACLEAN POWER SYSTEMS** www.macleanpower.com

DRAWING NUMBER: D102-6

SHEET1 1 OF 1

PRODUCT DESCRIPTION

1-3/8" SOLID SQUARE POWER HUB ANCHOR

DRAWN BY: CRL

This drawing contains confidential information that is the property of MacLean Power, L.L.C. ("MacLean"). Use of MacLean's confidential information without MacLean's express written consent is strictly prohibited and may expose you you to legal liability. If you believe that you received this material in error, please destroy it or return it to "MacLean Power, L.L.C., 11411 Addison Street, Franklin Park, Illinois 60131, "USA."