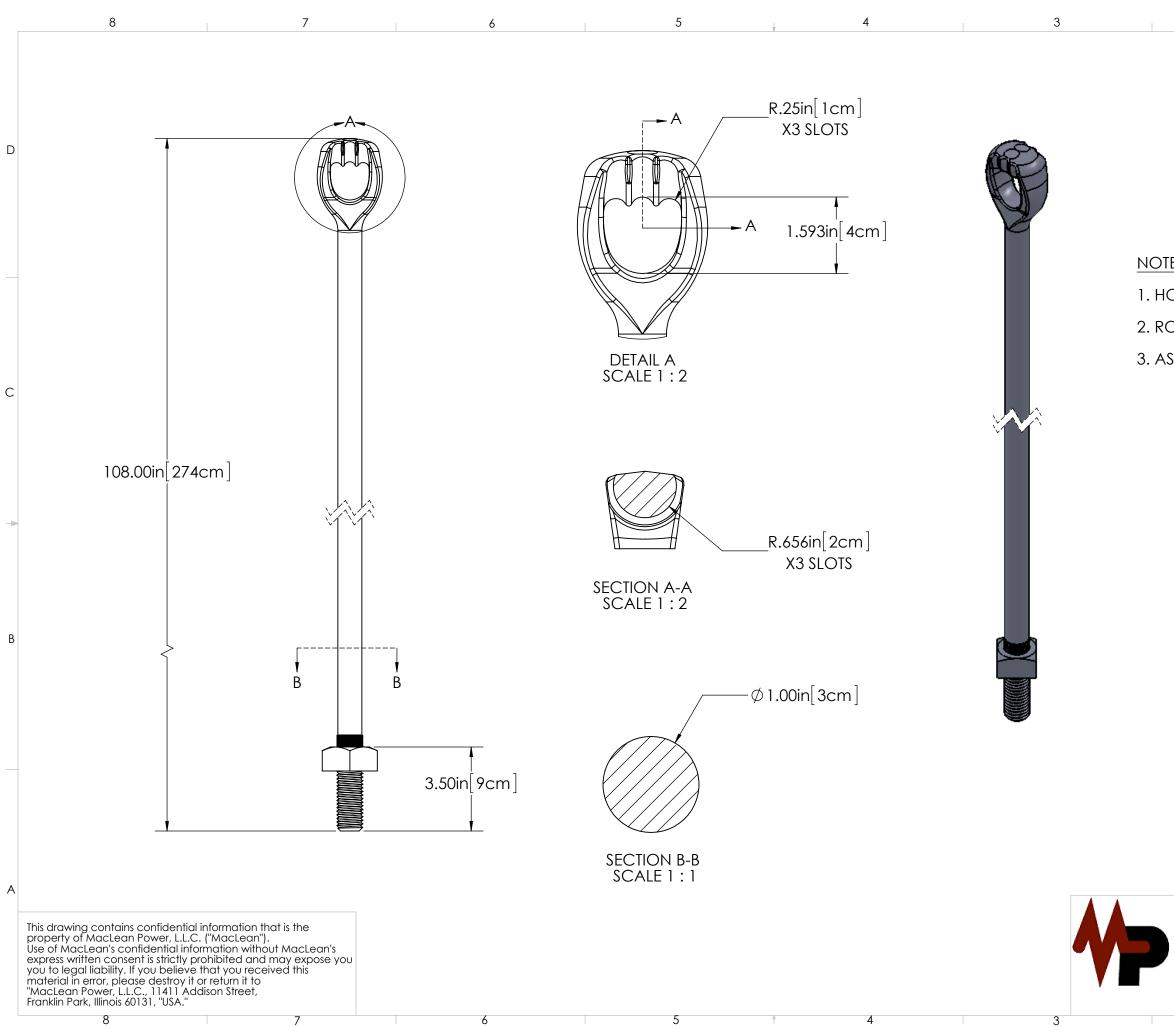

| 2              | PAPER SIZE          |                                                 | ]<br>ATALOG NUMB |         | _ |
|----------------|---------------------|-------------------------------------------------|------------------|---------|---|
| _              | <b>B</b>            | CA                                              | J7340            | EK      | _ |
|                |                     | 1                                               |                  |         |   |
|                |                     |                                                 |                  |         |   |
|                |                     |                                                 |                  |         | D |
|                |                     |                                                 |                  |         |   |
|                |                     |                                                 |                  |         |   |
|                |                     |                                                 |                  |         |   |
| TES:           |                     |                                                 |                  |         |   |
| IOT DIP GALV   | 'ANIZED F           | PER ASTM                                        | 1 A123.          |         |   |
| OD RATED A     | T 36,000 I          | bf [160,1                                       | 36N] UL          | TIMATE. |   |
| SSEMBLED W     | ITH A HEA           | avy squ                                         | ARE NU           | T.      |   |
|                |                     |                                                 |                  |         | С |
|                |                     |                                                 |                  |         |   |
|                |                     |                                                 |                  |         |   |
|                |                     |                                                 |                  |         |   |
|                |                     |                                                 |                  |         | - |
|                |                     |                                                 |                  |         |   |
|                |                     |                                                 |                  |         |   |
|                |                     |                                                 |                  |         |   |
|                |                     |                                                 |                  |         | E |
|                |                     |                                                 |                  |         |   |
|                |                     |                                                 |                  |         |   |
|                |                     |                                                 |                  |         |   |
|                |                     |                                                 |                  |         |   |
|                |                     |                                                 |                  |         |   |
|                |                     |                                                 |                  |         |   |
|                | DR                  | AWING NUMBER:                                   |                  |         | Α |
|                |                     | J7340                                           |                  |         |   |
| MACLE<br>POWEI | EAN                 | SHEET NAME: SHEET1 ] OF ] PRODUCT DESCRIPTION   |                  |         |   |
| SYSTE          |                     | 1" FORGED TRIPLE GUY EYE<br>THREADED ANCHOR ROD |                  |         |   |
|                | <i>IVI</i> <b>Э</b> | THRFADI                                         | FD ANCH          |         |   |
| www.macleanp   |                     | THREAD                                          | ED ANCH          | OR ROD  |   |